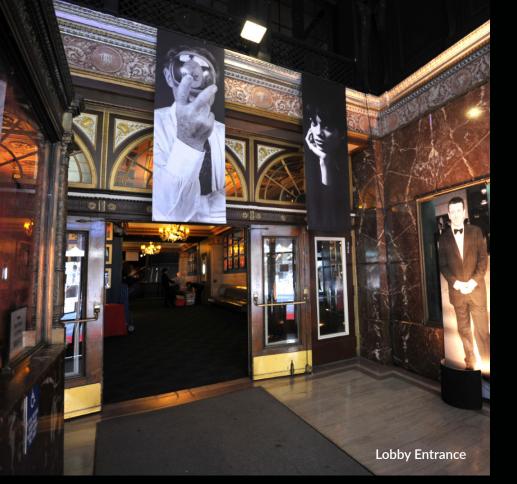

## | ALLURING | LOOKS

The interior is movie palace ornate – giving a feeling of vintage glamour and luxury.

**The Lobby** features gilded ceilings, marble and chandeliers, opening to a grand staircase to the balcony level.