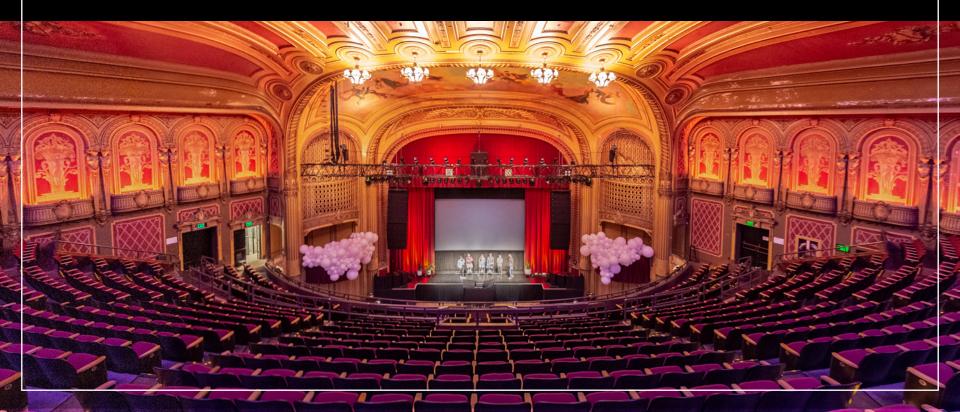

## VENUE CAPACITIES 25,000 Sq. Ft.

Contraction and the second

100

**THE WARFIELD THEATRE** ( Main Floor + Balcony )

## 200-1,200 RECEPTION

2,450 STANDING GA 1.7.7

1,780

NUP

450

SEATED BANQUET

1.1

300

THEATRE STYLE

BANQUET

THEATER