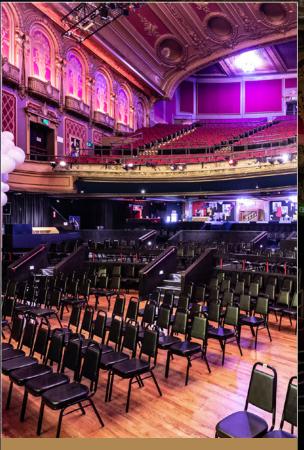

## | ALLURING | LOOKS

The interior is movie palace ornate – giving a feeling of vintage glamour and luxury.

**The Lobby** features gilded ceilings, marble and chandeliers, opening to a grand staircase to the balcony level.

**The Main Theater** features a lyrical mural above the proscenium arch painted by Albert Herter. The mural contains images of floating matadors and their señoritas.

The stage balconies feature intricately carved pillars that still hold today, decorated with rows of astounding swiveled wooden spirals.

(2) Private VIP Boxes Overlooking the Orchestra

(6) Built-in Bar Locations