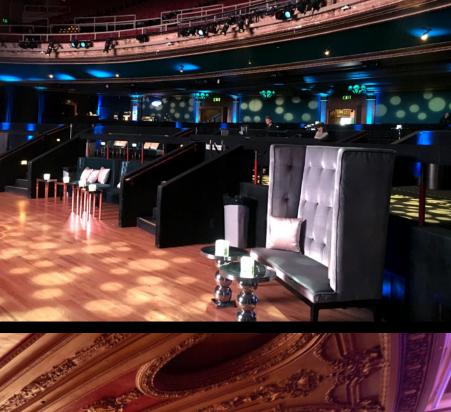

## | ALLURING | LOOKS

The interior is movie palace ornate – giving a feeling of vintage glamour and luxury.

**The Lobby** features gilded ceilings, marble and chandeliers, opening to a grand staircase to the balcony level.

**The Main Theater** features a lyrical mural above the proscenium arch painted by Albert Herter. The mural contains images of floating matadors and their señoritas.

The stage balconies feature intricately carved pillars that still hold today, decorated with rows of astounding swiveled wooden spirals.

(2) Private VIP Boxes Overlooking the Orchestra

(6) Built-in Bar Locations