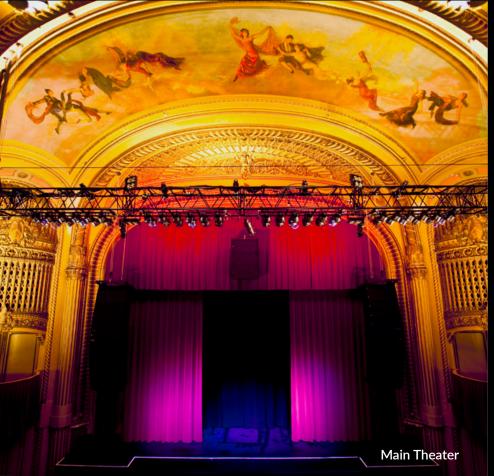

**The Main Theater** features a lyrical mural above the proscenium arch painted by Albert Herter. The mural contains images of floating matadors and their señoritas.

The stage balconies feature intricately carved pillars that still hold today, decorated with rows of astounding swiveled wooden spirals.