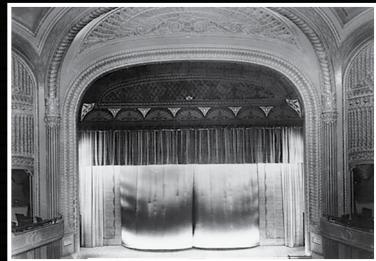

#### OPENING DAY 1922

The Warfield was San Francisco's original Vaudeville and Movie Palace.

All the big names in entertainment played on the Warfield stage, including Marion McDonald from Gone with the Wind and Charlie Chaplin.