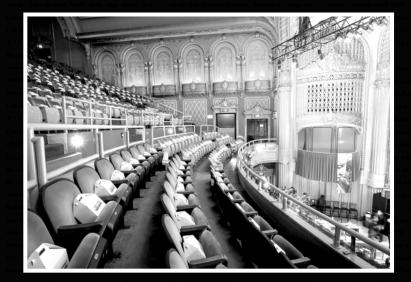

## | ALLURING | LOOKS

The interior is movie palace ornate – giving a feeling of vintage glamour and luxury.

**The Lobby** features gilded ceilings, marble and chandeliers, opening to a grand staircase to the balcony level.

**The Main Theater** features a lyrical mural above the proscenium arch painted by Albert Herter. The mural contains images of floating matadors and their señoritas.

The stage balconies feature intricately carved pillars that still hold today, decorated with rows of astounding swiveled wooden spirals.

(2) Private VIP Boxes Overlooking the Orchestra

(6) Built-in Bar Locations