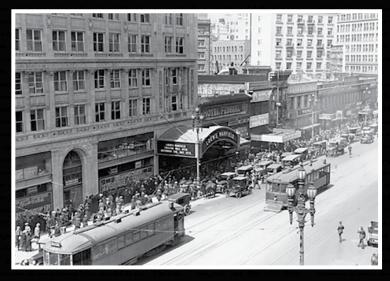

#### OPENING DAY 1922

The Warfield was San Francisco's original Vaudeville and Movie Palace.

All the big names in entertainment played on the Warfield stage, including Marion McDonald from Gone with the Wind and Charlie Chaplin.

#### 1979-2008

New life came to The Warfield in 1979 when Bob Dylan played a two-week run of shows. Keeping with its illustrious past, the entertainment in the 1980s ranged from bands such as The Clash and Grateful Dead to U2. The venerable hall been rocking ever since.