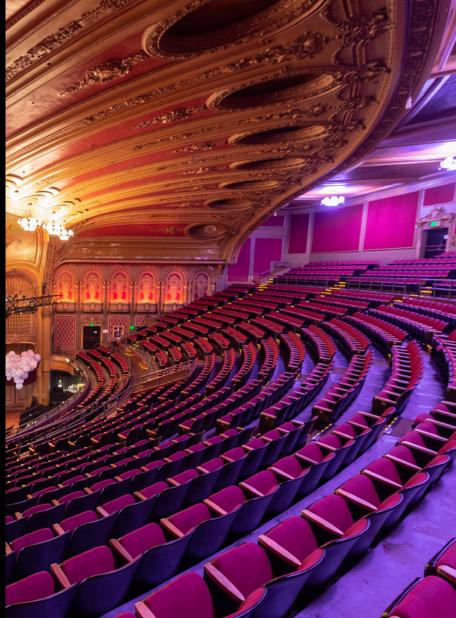

## | ALLURING | LOOKS

The interior is movie palace ornate – giving a feeling of vintage glamour and luxury.

**The Lobby** features gilded ceilings, marble and chandeliers, opening to a grand staircase to the balcony level.

**The Main Theater** features a lyrical mural above the proscenium arch painted by Albert Herter. The mural contains images of floating matadors and their señoritas.

The stage balconies feature intricately carved pillars that still hold today, decorated with rows of astounding swiveled wooden spirals.