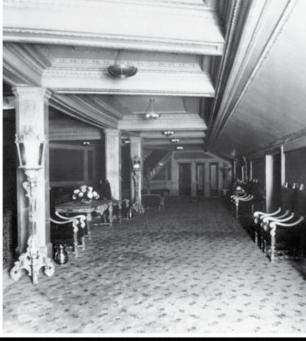

## | ALLURING | LOOKS

The interior is movie palace ornate – giving a feeling of vintage glamour and luxury.

**The Lobby** features gilded ceilings, marble and chandeliers, opening to a grand staircase to the balcony level.