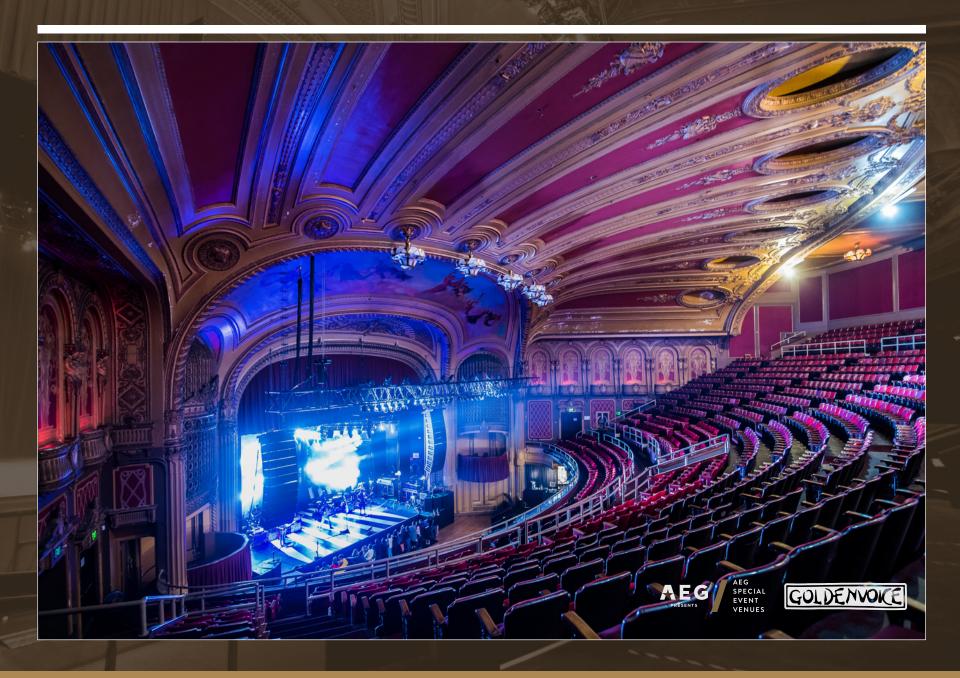

# WELCOME TO THE LEGENDARY WARFIELD THEATRE

#### LOCATION MEANS EVERYTHING

Discover the magic of **San Francisco's historic and storied venue**, located in the heart of Downtown on Market Street.

**The Warfield** has been a beloved institution for nearly 100 years.

## | ALLURING | LOOKS

The interior is movie palace ornate – giving a feeling of vintage glamour and luxury.

**The Lobby** features gilded ceilings, marble and chandeliers, opening to a grand staircase to the balcony level.

**The Main Theater** features a lyrical mural above the proscenium arch painted by Albert Herter. The mural contains images of floating matadors and their señoritas.

The stage balconies feature intricately carved pillars that still hold today, decorated with rows of astounding swiveled wooden spirals.