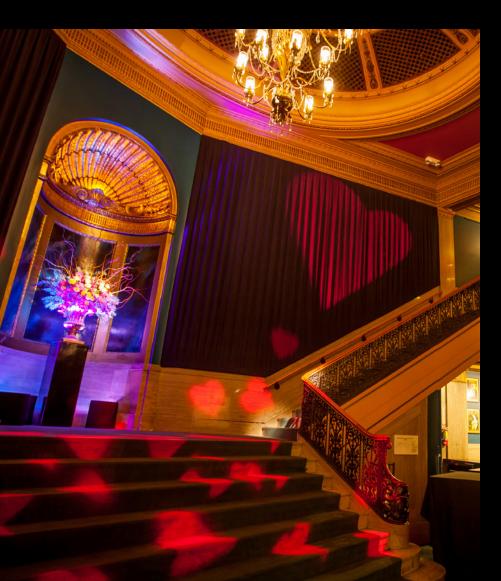

## | ALLURING | LOOKS

The interior is movie palace ornate – giving a feeling of vintage glamour and luxury.

**The Lobby** features gilded ceilings, marble and chandeliers, opening to a grand staircase to the balcony level.