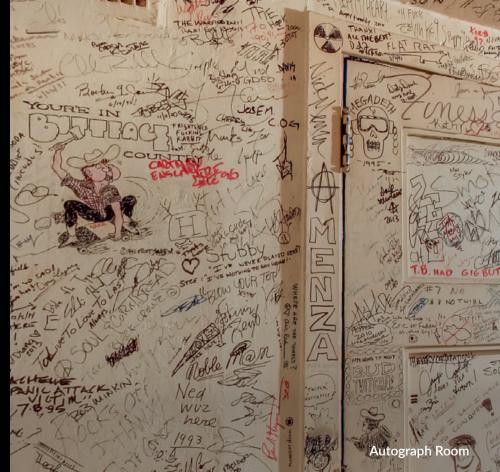

### ICONIC BACKSTAGE COMPLEX

Vaudeville shows typically had many acts, and it is reflected by the 20 rooms in the backstage area.

#### (7) Green Rooms, including:

Jerry Garcia Room - a second home to the legendary Grateful Dead icon

**Autograph Room -** one of the Warfield's hidden gems. The walls have been collecting signatures from almost every performer who has graced The Warfield stage.