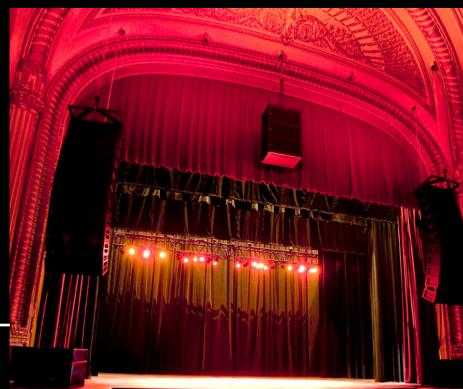

## | ALLURING | LOOKS

The interior is movie palace ornate – giving a feeling of vintage glamour and luxury.

**The Lobby** features gilded ceilings, marble and chandeliers, opening to a grand staircase to the balcony level.

**The Main Theater** features a lyrical mural above the proscenium arch painted by Albert Herter. The mural contains images of floating matadors and their señoritas.

The stage balconies feature intricately carved pillars that still hold today, decorated with rows of astounding swiveled wooden spirals.