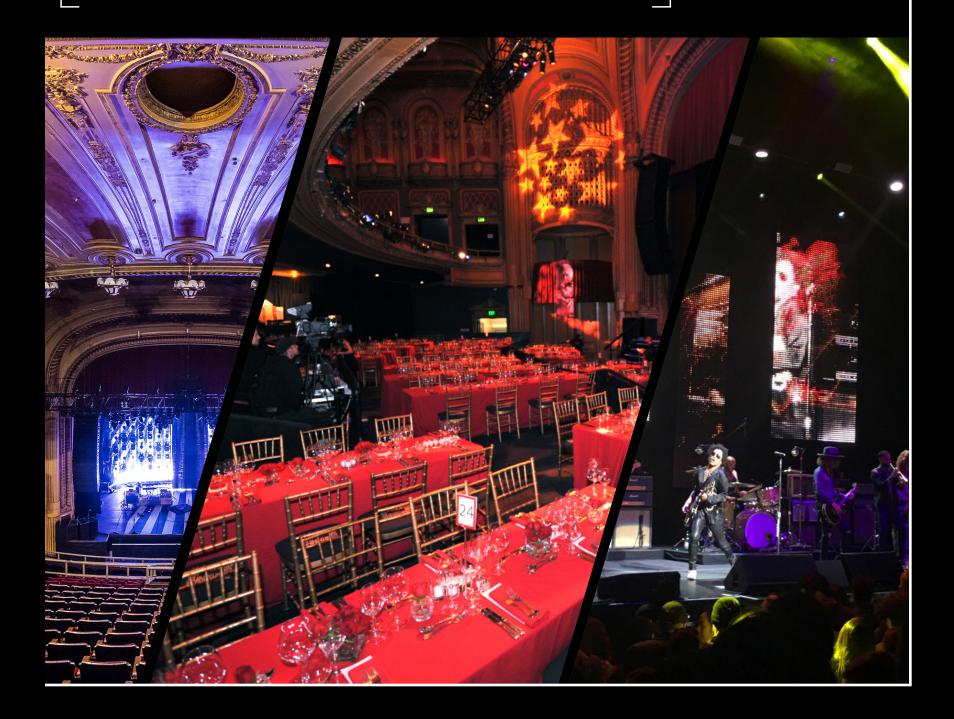

## FOCUSED ON YOU

With the help of The Warfield's best-in-class event + production team, you'll always have peace of mind when bringing your vision to life.

Plan with confidence and take advantage of the exceptional concert stage, sound, lighting, LED screens and Vintage Analog Marquee.