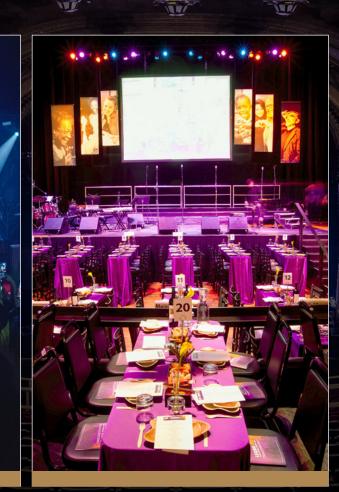

## VENUE CAPACITIES 25,000 Sq. Ft.

Contraction and the second

100

**THE WARFIELD THEATRE** ( Main Floor + Balcony )

## 200-1,200 RECEPTION

2,450 STANDING GA 1.7.7

1,780

NUP

450

SEATED BANQUET

1.1

300

THEATRE STYLE

BANQUET

THEATER