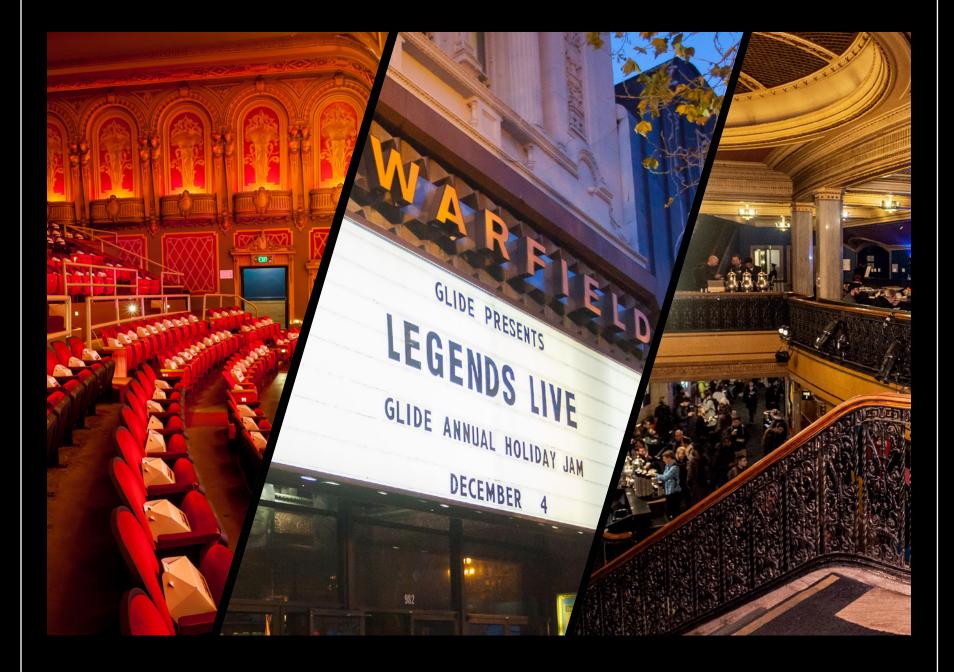

# WELCOME TO THE LEGENDARY WARFIELD THEATRE

#### LOCATION MEANS EVERYTHING

Discover the magic of **San Francisco's historic and storied venue**, located in the heart of Downtown on Market Street.

**The Warfield** has been a beloved institution for nearly 100 years.

#### OPENING DAY 1922

The Warfield was San Francisco's original Vaudeville and Movie Palace.

All the big names in entertainment played on the Warfield stage, including Marion McDonald from Gone with the Wind and Charlie Chaplin.

#### 1979-2008

New life came to The Warfield in 1979 when Bob Dylan played a two-week run of shows. Keeping with its illustrious past, the entertainment in the 1980s ranged from bands such as The Clash and Grateful Dead to U2. The venerable hall been rocking ever since.

#### 2008-present

Now operated by **AEG Presents/Goldenvoice** (the creator of Coachella and Stagecoach festivals)

Epic concerts and legendary Special Events continue to take place in this iconic space.

## | ALLURING | LOOKS

The interior is movie palace ornate – giving a feeling of vintage glamour and luxury.

**The Lobby** features gilded ceilings, marble and chandeliers, opening to a grand staircase to the balcony level.

**The Main Theater** features a lyrical mural above the proscenium arch painted by Albert Herter. The mural contains images of floating matadors and their señoritas.

The stage balconies feature intricately carved pillars that still hold today, decorated with rows of astounding swiveled wooden spirals.