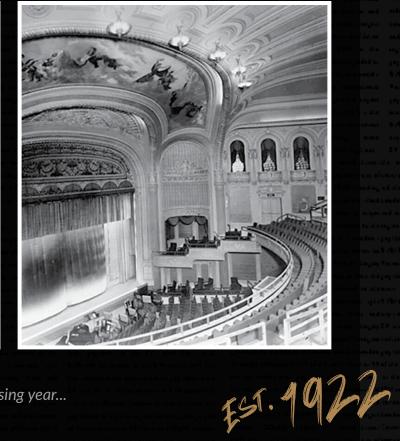

#### OPENING DAY 1922

The Warfield was San Francisco's original Vaudeville and Movie Palace.

All the big names in entertainment played on the Warfield stage, including Marion McDonald from Gone with the Wind and Charlie Chaplin.

#### The soul of the building ripens with each passing year...

 Sect. Suppose a support the sector of the sector product of spatial EV sector (a. 4, 16), and also cancers a 1.1 (6 panel all spatial sector of the suppose of the suppose of the sector of the suppose of the sector of the suppose constraints a theory of all the sector of the suppose constraints and sector of the sector of the suppose of the suppose constraints and of the sector of the suppose of the sector of the sector