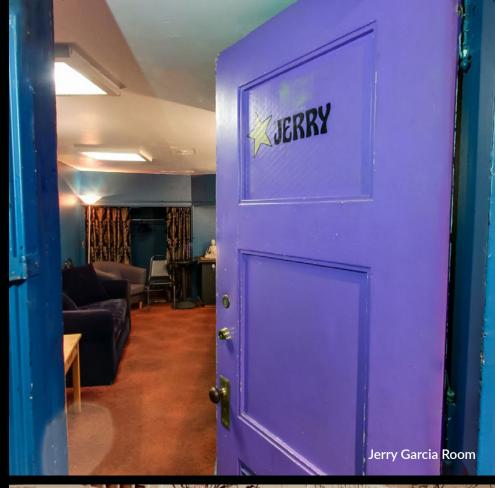

### ICONIC BACKSTAGE COMPLEX

Vaudeville shows typically had many acts, and it is reflected by the 20 rooms in the backstage area.

#### (7) Green Rooms, including:

Jerry Garcia Room - a second home to the legendary Grateful Dead icon

**Autograph Room -** one of the Warfield's hidden gems. The walls have been collecting signatures from almost every performer who has graced The Warfield stage.